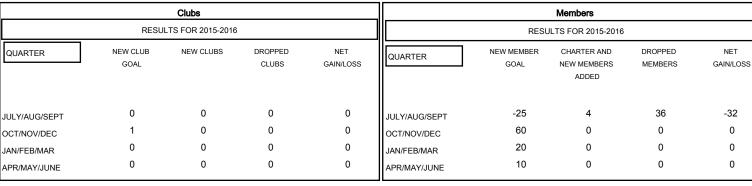

## District A 1

Results as of: 8/31/2015

GMT: CHRIS LEWIS LOCATION ONTARIO GMT CA 2

| DROPPED CLUBS: 0 |    | 3 CLUBS OF 44 ADDED 1 OR MORE<br>NEW MEMBERS | GENDER DISTRIBUTION  |                |     |
|------------------|----|----------------------------------------------|----------------------|----------------|-----|
|                  |    |                                              | MALE                 | 1,000 (81.17%) |     |
| DROPPED MEMBERS  |    |                                              | FEMALE               | 232 (18.83%)   |     |
|                  |    |                                              |                      |                |     |
| DECEASED         | 7  | CLICK HERE FOR HEALTH ASSESSMENT DATA        |                      |                |     |
| CLUB CANCELLED   | 0  |                                              | FAMILY UNIT MEMBERS  |                | 191 |
| OTHER            | 29 |                                              |                      |                | 94  |
| TOTAL            | 36 |                                              | NON-HEAD OF HOUSEHOL | D              | 97  |