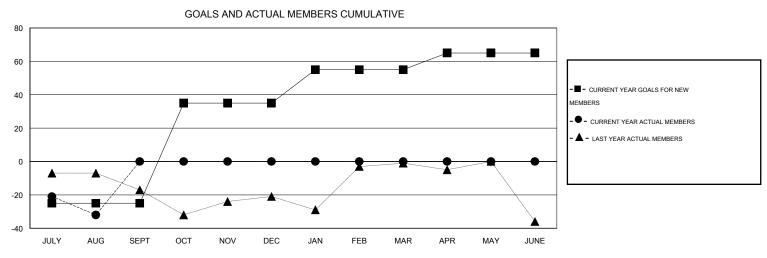

## District A 1

Results as of: 8/31/2015

GMT: CHRIS LEWIS LOCATION ONTARIO GMT CA 2

| DROPPED CLUBS: 0 |    | 3 CLUBS OF 44 ADDED 1 OR MORE<br>NEW MEMBERS | GENDER DISTRIBUTION  |                |     |
|------------------|----|----------------------------------------------|----------------------|----------------|-----|
|                  |    |                                              | MALE                 | 1,000 (81.17%) |     |
| DROPPED MEMBERS  |    |                                              | FEMALE               | 232 (18.83%)   |     |
|                  |    |                                              |                      |                |     |
| DECEASED         | 7  | CLICK HERE FOR HEALTH ASSESSMENT DATA        |                      |                |     |
| CLUB CANCELLED   | 0  |                                              | FAMILY UNIT MEMBERS  |                | 191 |
| OTHER            | 29 |                                              |                      |                | 94  |
| TOTAL            | 36 |                                              | NON-HEAD OF HOUSEHOL | D              | 97  |